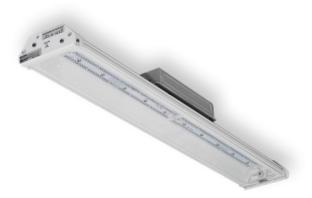

# Greenhouse Linear Toplight Single Module

The Tungsram LED Linear Toplight lamps are the most preferred options by horticultural producers, due to their physical parameters, modularity, high 910  $\mu$ mol/s output and long lifetime.

(1) High system efficacy up to 3.33 µmol/J

(SS) Remote driver - better heat management

HORTICULTURE LED LIGHTING