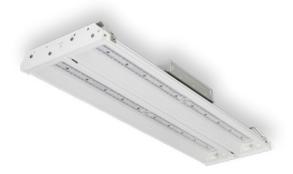

# Greenhouse Linear Toplight Double Module

The Tungsram Linear Toplight Double module with its outstanding PPF reaching up to 1820  $\mu mol/s$ , efficacy of 3.03  $\mu mol/J$  is the ideal choice for the replacement of the traditional 1000 W High Pressure Sodium lamp. Similarity in the mounting and cabling options allow smooth transition from the existing HPS lighting system into LED based solution offered by Tungsram.

1000W HPS replacement

40% energy saving compared to HPS

Low maintenance cost

HORTICULTURE LED