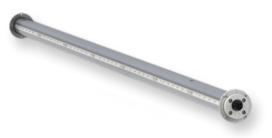

# Greenhouse Linear Toplight Double Module

The Tungsram Linear Toplight Double module with its outstanding PPF reaching up to 1820  $\mu mol/s$ , efficacy of 3.03  $\mu mol/J$  is the ideal choice for the replacement of the traditional 1000 W High Pressure Sodium lamp. Similarity in the mounting and cabling options allow smooth transition from the existing HPS lighting system into LED based solution offered by Tungsram.

1000W HPS replacement

40% energy saving compared to HPS

Low maintenance cost

HORTICULTURE LED