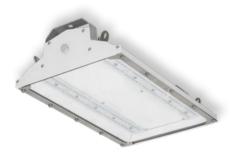

# Greenhouse Linear Toplight Double Module

The Tungsram Linear Toplight Double module with its outstanding PPF reaching up to 1820  $\mu mol/s$ , efficacy of 3.03  $\mu mol/J$  is the ideal choice for the replacement of the traditional 1000 W High Pressure Sodium lamp. Similarity in the mounting and cabling options allow smooth transition from the existing HPS lighting system into LED based solution offered by Tungsram.

1000W HPS replacement

40% energy saving compared to HPS

Low maintenance cost

HORTICULTURE LED