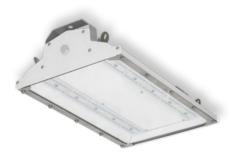

# Greenhouse Linear Toplight Single Module

The Tungsram LED Linear Toplight lamps are the most preferred options by horticultural producers, due to their physical parameters, modularity, high 910  $\mu$ mol/s output and long lifetime.

(1) High system efficacy up to 3.33 µmol/J

(SS) Remote driver - better heat management

HORTICULTURE LED LIGHTING