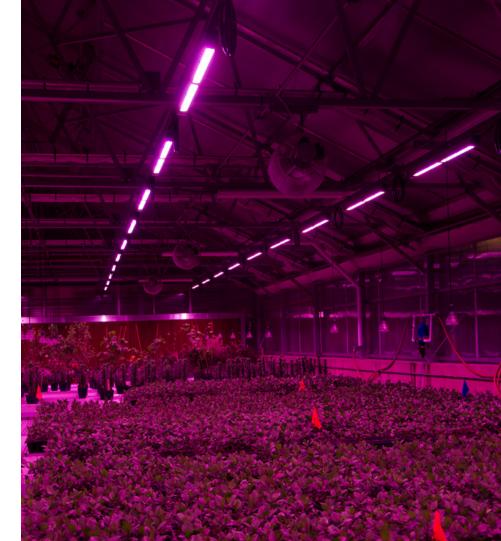

### Greenhouse Interlight

HORTICULTURE LED LIGHTING

The Tungsram Interlight LED solutions serve as a supplementary light source in greenhouses to light the lower, shadowed parts of the canopy. Growers can choose from PPF 136-232 µmol/s modules, supplying the high wired plants' entire surface with proper amount of light to maximize yields and ultimately improve taste and nutritional value of horticultural produces.

- (nnl) Extremely high system efficacy up to 3,16 µmol/J
- (U) Low energy cost
- (25) Ease of installation and maintenance