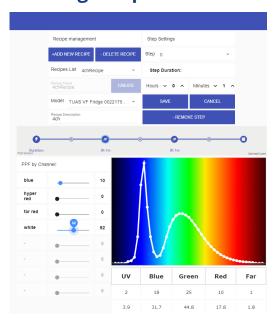

### **Advanced Control**

- Remotely operated innovative control system options
- · Real time growing recipe management:
  - ✓ Pre-defined programs
  - ✓ Timed dimming
  - ✓ Grouped control
- 0-100% dimmability on each channel ensures most versatile spectral variants and wide range of PPF density

## **Defining Recipes**