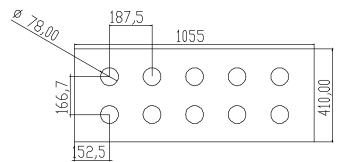

# **Dimensions (mm)**Growth Cabinet

## Slideable trays

Number of trays: 4 pcs Multi-hole lid - customizable