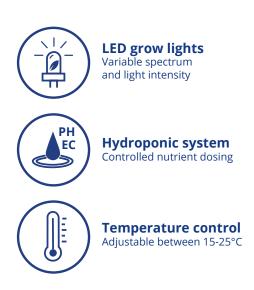

### **Product information**

Tungsram Growth Cabinet is a hydroponic based, sophisticated unit which provides you with the freshest microgreens, leafy greens, herbs, fruits and more all year round.

The variable LED grow lights, the automatically controlled temperature, ventilation and nutrient dosing system ensures the optimal ecosystem for your plants.

Once connected to the innovative control system of our Growth Cabinet, you can remotely monitor and manage the LED grow lights and all environmental parameters to bring the best out of your cultivation. Tungsram Growth Cabinet is the ideal choice for places like restaurants, hotels, stores that are engaged in supplying tasty, healthy, pesticide-free food for their Customers.

### **Additional Features**

- Plug-in cabinet 230V / 50Hz
- · Internal and external panels of galvanized steel with hardwearing white powder-coated finish
- Fully transparent double-glass doors
- Built in aggregate for environmentally friendly R290 refrigerant
- Energy efficient fans
- Power consumption: Cabinet 450W, Lighting 400W