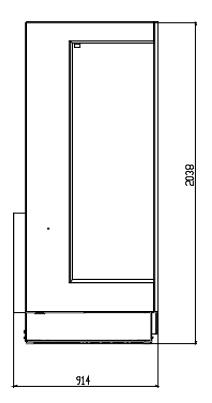

d innovative control system options
- · Real time growing recipe management:
  - ✓ Pre-defined programs
  - ✓ Timed dimming
  - ✓ Grouped control
- 0-100% dimmability on each channel ensures most versatile spectral variants and wide range of PPF density

## **Defining Recipes**



## **Nutrient Supply System**

GroLab™ Hydro Kit is a powerful grow controller enables users to monitor and automatically control the climate, lighting, irrigation, pH correction, nutrients dosing, and all the tank management tasks.

This kit also provides the necessary tools to create security systems to react and/or send notification if an issue is detected. Remote control, real-time notifications, IP cameras integration are just some of the perks you get with GroLab™.



# **Dimensions (mm)**Growth Cabinet





## Slideable trays

Number of trays: 4 pcs Multi-hole lid - customizable