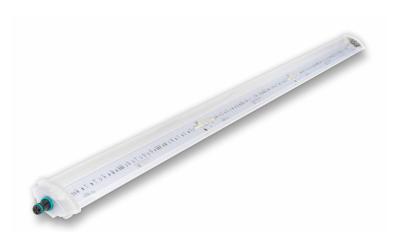

## **Lighting Fixture Specification**

Lighting in the growth cabinet is supplied by the highly efficient 4-channel Tungsram LED VF lightbars, which provide control over the mix of wavelengths and light intensity resulting in a dynamic lighting strategy. The lightbars produce no heat and give great light uniformity.

## **Key Features**

- High efficiency LED design, up to 3.03 µmol/J
- · Variable spectrum with 4 modulable channels
- Ingress protection: IP65
- · Passive cooling, remote driver
- Operating Environment: 0°C to 40°C
- L80/B50 50k h (Ta= 25 °C)
- 220-240V, 50-60Hz
- · Impact resistant design made of plastic
- Regulatory approvals CE, RoHS