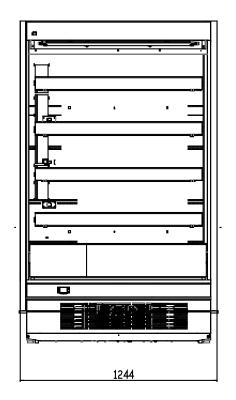

ted innovative control system options
- · Real time growing recipe management:
  - ✓ Pre-defined programs
  - ✓ Timed dimming
  - ✓ Grouped control
- 0-100% dimmability on each channel ensures most versatile spectral variants and wide range of PPF density

## **Defining Recipes**



## **Nutrient Supply System**

GroLab™ Hydro Kit is a powerful grow controller enables users to monitor and automatically control the climate, lighting, irrigation, pH correction, nutrients dosing, and all the tank management tasks.

This kit also provides the necessary tools to create security systems to react and/or send notification if an issue is detected. Remote control, real-time notifications, IP cameras integration are just some of the perks you get with GroLab™.



# **Dimensions (mm)**Growth Cabinet





## Slideable trays

Number of trays: 4 pcs Multi-hole lid - customizable