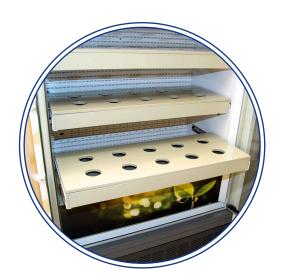

- ✓ Pre-defined programs
  - ✓ Timed dimming
  - ✓ Grouped control
- 0-100% dimmability on each channel ensures most versatile spectral variants and wide range of PPF density

## **Defining Recipes**



## **Nutrient Supply System**

GroLab™ Hydro Kit is a powerful grow controller enables users to monitor and automatically control the climate, lighting, irrigation, pH correction, nutrients dosing, and all the tank management tasks.

This kit also provides the necessary tools to create security systems to react and/or send notification if an issue is detected. Remote control, real-time notifications, IP cameras integration are just some of the perks you get with GroLab™.



# **Dimensions (mm)**Growth Cabinet





## Slideable trays

Number of trays: 4 pcs Multi-hole lid - customizable