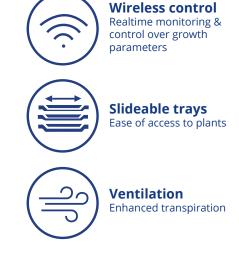

Once connected to the innovative control system of our Growth Cabinet, you can remotely monitor and manage the LED grow lights and all environmental parameters to bring the best out of your cultivation. Tungsram Growth Cabinet is the ideal choice for places like restaurants, hotels, stores that are engaged in supplying tasty, healthy, pesticide-free food for their Customers.

This kit also provides the necessary tools to create security systems to react and/or send notification if an issue is detected. Remote control, real-time notifications, IP cameras integration are just some of the perks you get with GroLab™.

## Slideable trays

Number of trays: 4 pcs Multi-hole lid - customizable