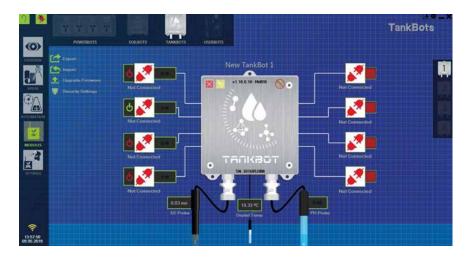

## **Nutrient Supply System**

GroLab™ Hydro Kit is a powerful grow controller enables users to monitor and automatically control the climate, lighting, irrigation, pH correction, nutrients dosing, and all the tank management tasks.

This kit also provides the necessary tools to create security systems to react and/or send notification if an issue is detected. Remote control, real-time notifications, IP cameras integration are just some of the perks you get with GroLab™.